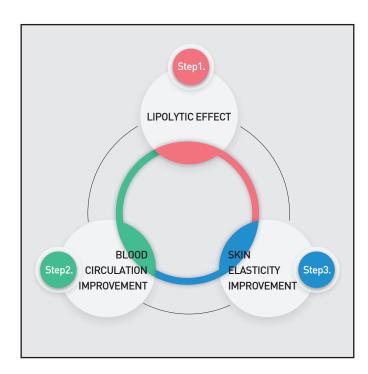

#### 3 - STEP MECHANISM

#### Step1. LIPOLYTIC EFFECT:

FUCUS VESICULOSUS EXTRACT and CYNARA SCOLYMUS LEAF EXTRACT stimulate the metabolism and the fatty acids elimination activating their combustion cycle. In natural way, via the bloodstream the fat transported into the liver and metabolized.

#### Step2. BLOOD CIRCULATION IMPROVEMENT:

AESCULUS HIPPOCASTANUM (HORSE CHESTNUT EXTRACT) enables a visible tightened and smoothened change over the application area.

#### Step3. SKIN ELASTICITY IMPOVEMENT:

FUMARIA OFFICINALIS FLOWER/LEAF/STEM EXTRACT stimulates the production of collagen so that the dermis is strengthened and skin texture is improved.