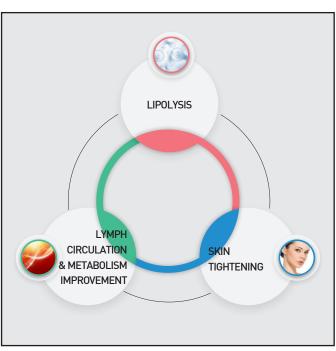

# IMPROVEMENT OF BLOOD CIRCULATION & METABOLISM NATURAL ELIMINATION OF FATTY ACID RESTRAIN INVIGORATION OF TRIGLYCERIDE SKIN TIGHTEN / SKIN ELASTICITY

**INJECTION** 